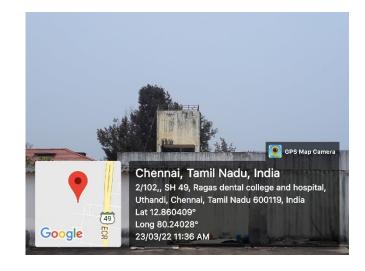

# RAIN WATER HARVESTING UNITS

#### **RAGAS DENTAL COLLEGE & HOSPITAL**

(Unit of Ragas Educational Society) Recognized by the Dental Council of India, New Delhi Affiliated to The Tamilnadu Dr. M.G.R. Medical University, Chennai 2/102, East Coast Road, Uthandi, Chennai - 600 119. INDIA. Tele : (044) 24530002, 24530003 - 06. Principal (Dir) 24530001 E-mail : principal@rdc.ac.in, web : www.rdc.ac.in